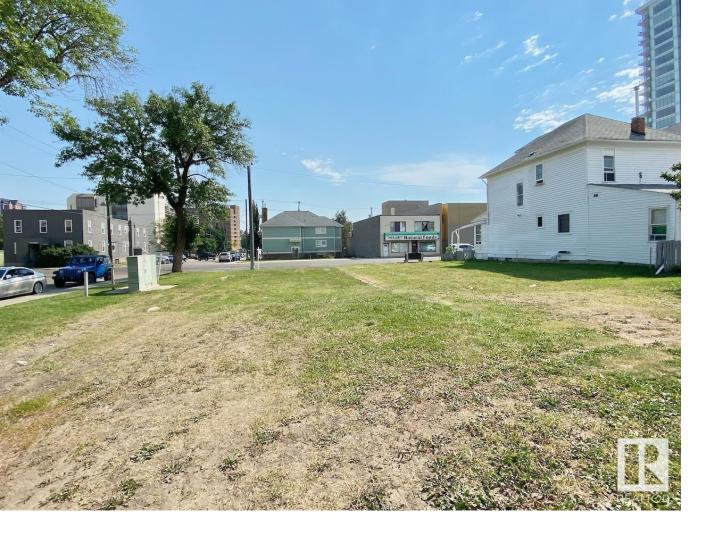

## Edmonton Alberta

\$149.900

AWESOME OPPORTUNITY TO OWN THIS VACANT CORNER LOT IN THE QUARTERS STEPS FROM THE HAT AT 5 CORNERS and ONLY 2 BLOCKS FROM CANADA PLACE! This lot has loads of opportunity now zoned Medium Scale Residential (RM h28) . This lot has great frontage on the corner of 95st and 103ave! LOT SIZE APPROX 33'  $\times$  100'. Don't miss out on this great up and coming location! (id:6769)