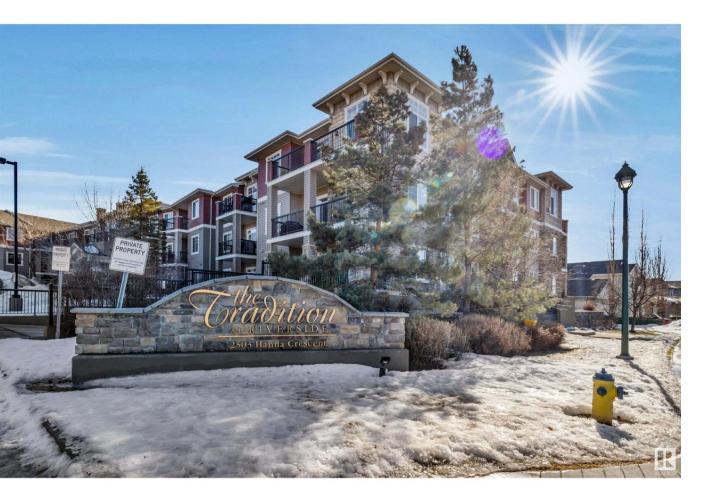

## Edmonton Alberta \$269,900

It's all about lifestyle & Freedom. Truly a Winner!! Beautiful 2 bed, 2 bath main floor condo at a super quiet location in the complex. Feels just like a detached bungalow with over 1,100 Sq. Ft. of Spacious, Open living! Perfectly maintained and clean, with easy access to the exterior if you have a pet or just to enjoy the outside fresh air & sunshine. The elevator, the many amenities, and grabbing your mail are so convenient. Upgrades include new luxury vinyl plank flooring, interior paint, furnace motor, ++. You are guaranteed to be impressed by this one! Includes 1 titled underground parking stall with a storage cage as well. This Complex has incredibly good access to the Henday, Terwillegar Dr., 23 Ave., and other surrounding roadways! The building feels so homey, clean, and quiet with fantastic amenities, including a car wash, lounge/social room with kitchen area, gym, guest suite, theatre room, A/C and LOTS of close visitor parking! It's an extremely popular Complex! You have to check it out! (id:6769)