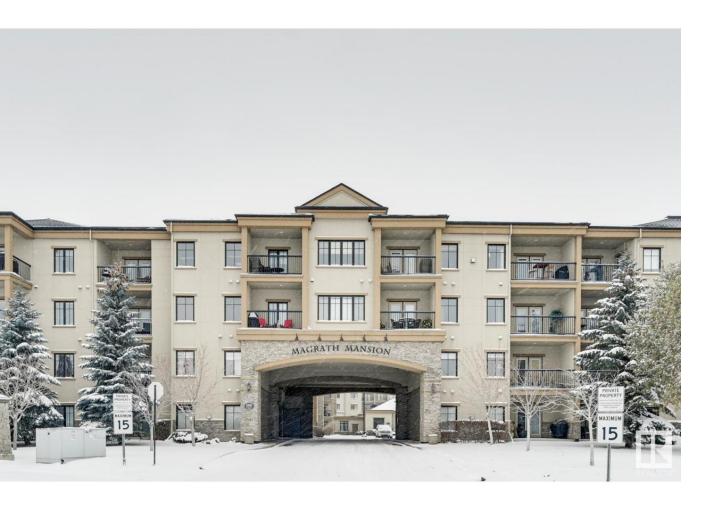

## Edmonton Alberta

\$199,800

Original owner!!! As soon as you walk in you will love the open floor plan, and the 9' ceilings. The kitchen has plenty of cupboards, counter space, and breakfast bar, great for morning coffee and family visits. Dining area is spacious and great for entertaining. The large living room has 2 windows as well as garden door with phantom screen to the patio. Primary bedroom is a generous size with a walk-in closet, access to the 4 piece bathroom as well as garden door to patio. You'll love the location, close to Magrath park & just steps from Whitemud Creek trails, shopping & restaurants. Many upgrades throughout including, fridge, dishwasher, washer, dryer, light fixtures and recently painted throughout. Move in ready!! A must to see! (id:6769)