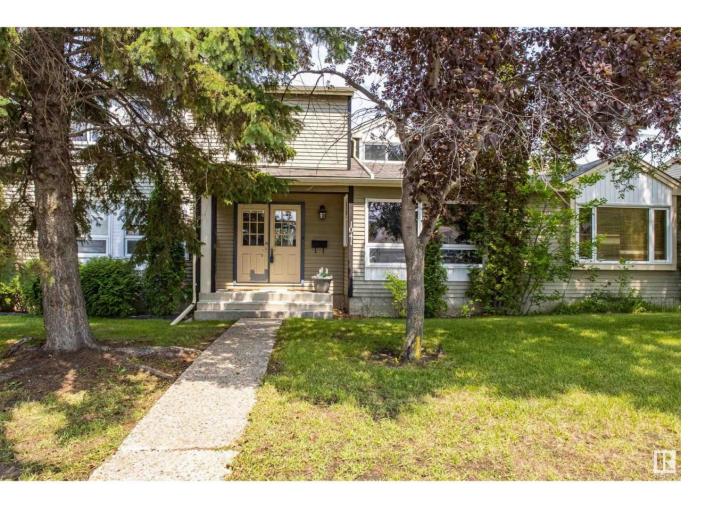

## Sherwood Park Alberta

\$264,900

This is the ONE! Welcome to this meticulously kept 1,134 sq ft townhouse located in the desirable community of VILLAGE ON THE LAKE! This BRIGHT & INVITING home offers a functional layout with 3 large BEDROOMS and 1.5 BATHS. The MAIN Floor Starts with a spacious front foyer that flows into a SUN-filled South Facing LIVING room with a stunning Floor-to-Ceiling stone WOOD Burning FIREPLACE. The huge DINING room offers tons of space for guests & family. The Bright kitchen boasts Newer Stainless appliances, ample cabinetry & flows seamlessly into the dining area. A convenient 2-PC bathroom completes the main level. The Fully Finished Basement features a Spacious REC ROOM, a SPECTACULAR WET BAR with KEGERATOR, additional Storage, LAUNDRY & Mechanical area. The fenced back yard offers an Outdoor OASIS with Privacy & Lots of Greenery - Perfect for entertaining or relaxing. The home comes with 2 assigned energized parking stalls. Ideally located near schools, shopping, transit and more! Close to ALL Amenities. (id:6769)