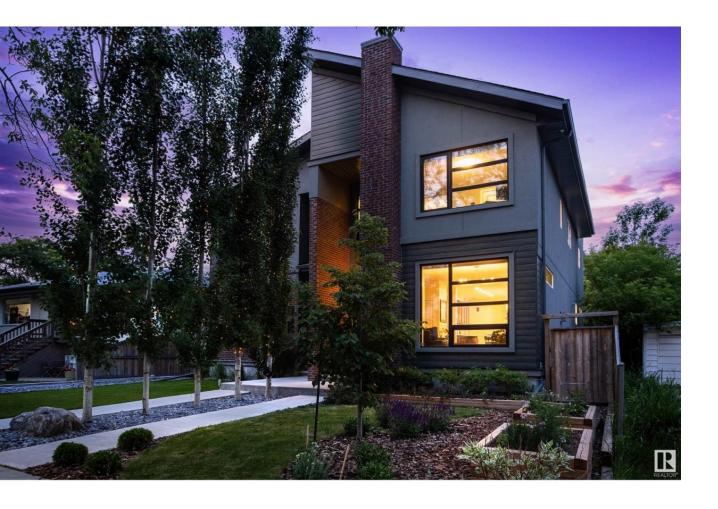

## Edmonton Alberta

\$679,598

Welcome to stylish living in Grovenor, where modern elegance meets everyday comfort. Immediately evident is the gorgeous curb appeal stemming from brick accents & a meticulously maintained front yard. This thoughtfully crafted home showcases large windows bringing in natural light & gorgeous hardwood floors throughout the main level. The open-concept layout features a cozy living room w/ a tiled gas fireplace & wood mantle, leading to a beautifully appointed kitchen w/ espresso-stained cabinets, quartz counters, S/S appliances & a large center island w/ breakfast bar. Enjoy meals in the bright dining area w/ direct access to the beautifully landscaped backyard w/ a spacious deck & patio. Upstairs, the primary suite offers a generous walk-in closet & luxurious ensuite bath, while 2 add'l bdrms provide space for family & guests. The basement adds versatility w/ a large rec room, 4th bdrm, & full bath. Topping it off is your large private ROOFTOP PATIO perfect for relaxing or entertaining beneath the stars (id:6769)