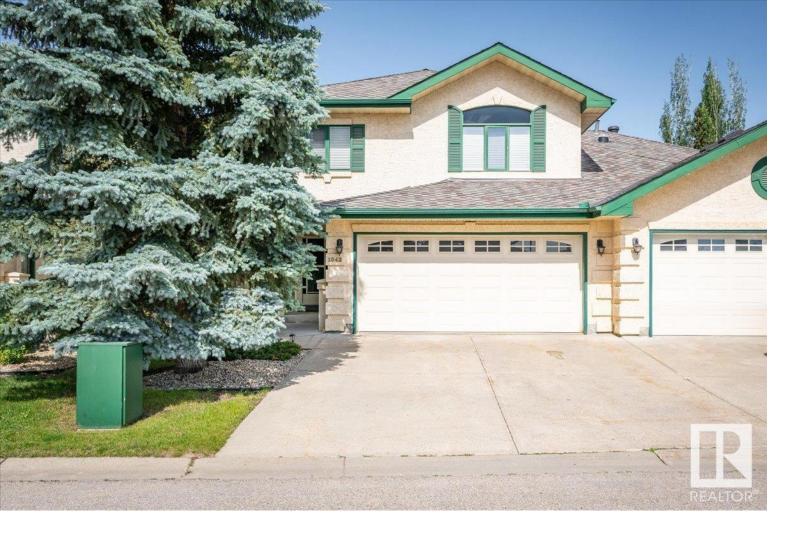

## Edmonton Alberta

\$449,900

Welcome to the Palisade at Whitemud, a very well maintained adult complex with attractive landscaping consisting of 36 half duplex bungalows & split levels. Prestigious location just steps to park, ravine, transit & shopping. New asphalt shingles throughout the complex (2024/25). Spacious home with high vaulted ceilings, capuccino stained birch hardwood floors in living/dining room & kitchen. Oversize windows & gas fireplace in LR, well planned oak kitchen, S/S appliances, breakfast nook with door opening onto the private deck which overlooks beautiful mature trees & the neighbours' big yard. Two bedrooms & two full bathrooms on the upper level. The primary bedroom has a walk-in closet & a 5 pce ensuite. Large tiled entry & huge laundry/sewing/mud room with direct access to the garage. Fully finished lower level with family room with gas fireplace, bedroom & a third full bath which is ideal for out of town guests. Lots of storage space! Move in & enjoy an easy lifestyle in this well run complex. (id:6769)