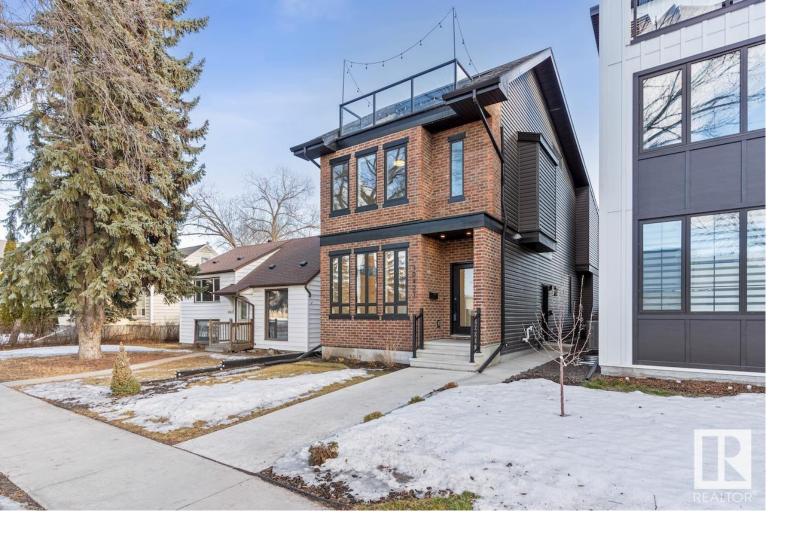

## Edmonton Alberta \$1,099,000

STUNNING 2.5 STOREY HOME ROOF TOP PATIO IN AN ABSOLUTE PRIME LOCATION OVERLOOKING THE GLENORA COMMUNITY LEAGUE! This one of a kind property is a true MUST SEE! The home itself features a total of 4 beds, 3.2 baths, over 2800sqft of finished space including a 1 BED 1 BEATH LEGAL SUITE! Notable finishes are black frame triple pane windows, upgraded spray foam insulation, custom horizontal metal railings, luxury vinyl plank, hexagonal tile, full size fridge and freezer, built-in oven, 36in cooktop & hood fan, custom cabinets with hickory wood accents and floating shelves just to name a few! Outside the yard is fully fenced with a 12x12 deck and a 26ft long double detached garage (long enough to fit a truck). The location speaks for it self with under 10 min to downtown, u of a, grant mac, nait, costco, royal alex, stollary and steps to the river valley! The community league features a playground, spray park, pickleball courts, tennis courts, outdoor hockey rink, soccer field and so much more! (id:6769)