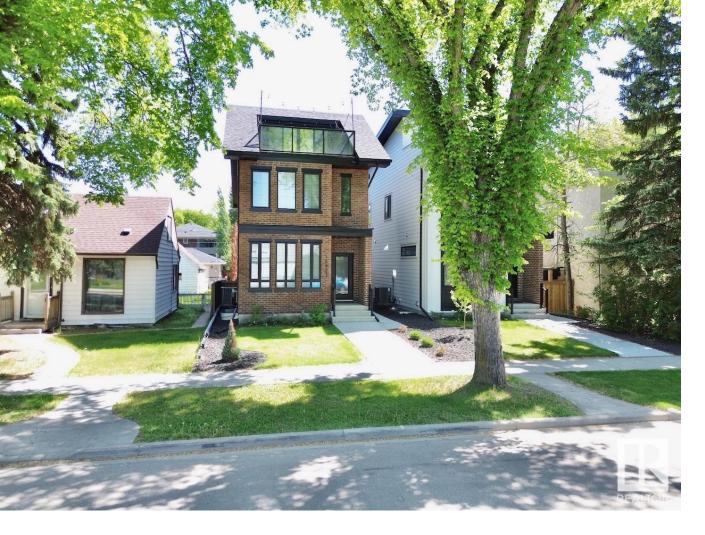

## Edmonton Alberta

\$1,069,000

STUNNING 2.5 STOREY HOME ROOF TOP PATIO IN AN ABSOLUTE PRIME LOCATION OVERLOOKING THE GLENORA COMMUNITY LEAGUE! This one of a kind property is a true MUST SEE! The home itself features a total of 4 beds, 3.2 baths, over 2800sqft of finished space including a 1 BED 1 BEATH LEGAL SUITE! Notable finishes are black frame triple pane windows, upgraded spray foam insulation, custom horizontal metal railings, luxury vinyl plank, hexagonal tile, full size fridge and freezer, built-in oven, 36in cooktop & hood fan, custom cabinets with hickory wood accents and floating shelves just to name a few! Outside the yard is fully fenced with a 12x12 deck and a 26ft long double detached garage (long enough to fit a truck). The location speaks for it self with under 10 min to downtown, u of a, grant mac, nait, costco, royal alex, stollary and steps to the river valley! The community league features a playground, spray park, pickleball courts, tennis courts, outdoor hockey rink, soccer field and so much more! (id:6769)