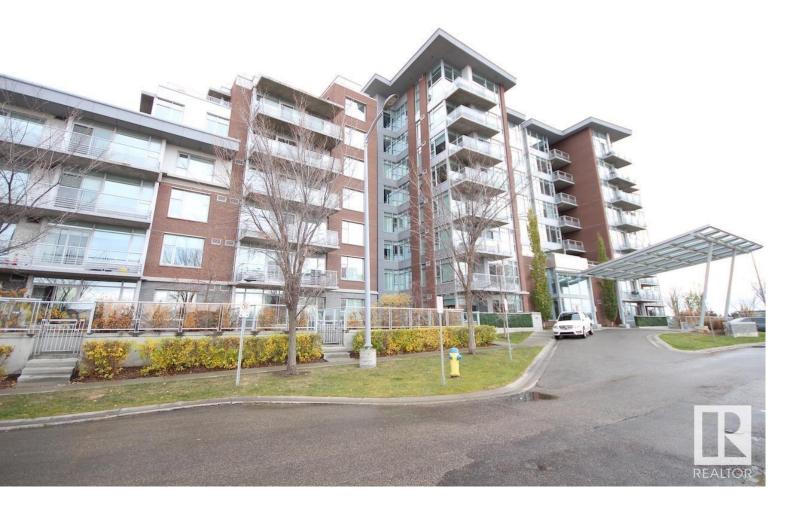

## Edmonton Alberta

\$359,900

MODERN LUXURY 2 BED 2 BATH CONDO WITH 2 TITLED UNDERGROUND PARKING STALLS & TITLED STORAGE UNIT! STEPS TO CENTURY PARK LRT! This upgraded main floor unit boasts massive windows, loads of natural light, gas range, granite counter tops, stainless steel appliances, modern finishes, open concept, 9 ft ceilings, 2 large bedrooms, 2 full bathrooms (including a 5pc spa like ensuite with soaker tub), insuite laundry, AND AN OVER 900SQFT PATIO! This is truly a one of a kind unit! It's not often you can grow a garden, entertain, and bbq on the patio of your very own condo! This is a solid CONCRETE CONSTRUCTION building that has many amenities including an exercise room! This LOCATION is perfect unit for easy access to all amenities and easy commute to downtown, U of A or any of the LRT stops! ALL UTILITIES, INTERNET and AMENITIES INCLUDED WITHIN THE CONDO FEE! (id:6769)