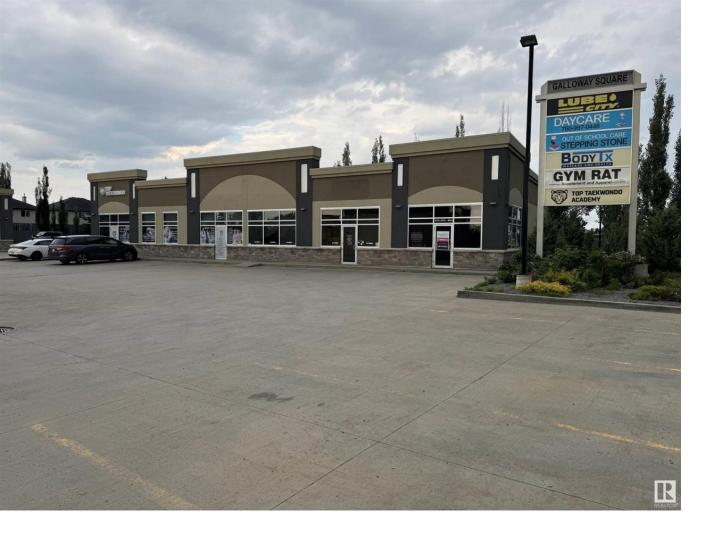

## Fort Saskatchewan Alberta

\$32

Great leasing opportunity in the growing community of South Fort. Located in the heart of high density residential and has exposure and visibility to the busy Highway 21. Lots of traffic in this area and just across the street from Dow Centennial Centre. Fully built out for a Chiro/Massage facility. 4 single treatment rooms along with one double room. Can be easily fitted for a Medical clinic and Pharmacy to include the 975sqft beside it. (id:6769)