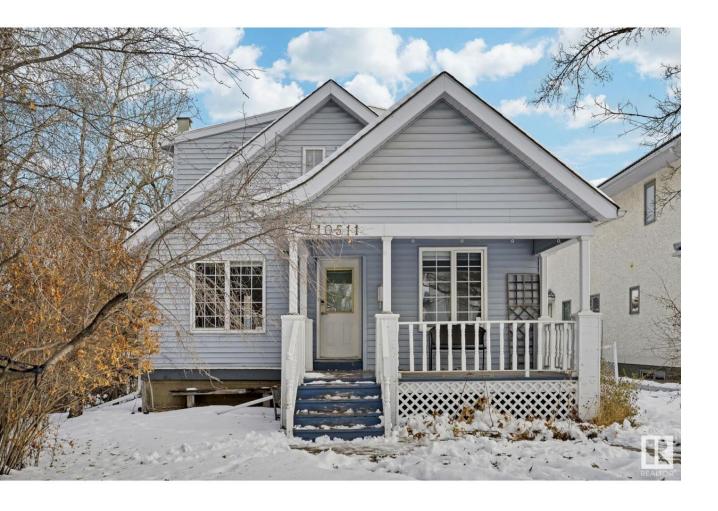

## Edmonton Alberta

\$535,000

50'x140' RAVINE LOT IN GLENORA!! This 1700+ SQFT 5 bed home is located in one of Edmonton's most sought after communities surrounded by the breathtaking ravine. This is perfect for any investor or a growing family, the possibilities are endless. Step into this updated home complete with vinyl plank flooring leading to your grand living and dining space. The front bedroom and renovated 4 pc bath is perfect for a home office or a growing family. Head into your white kitchen complete with a sunken dining area that is drenched in natural light. Upstairs you will find 3 beds, den and updated 3 pc bath. Downstairs enjoy a partially finished huge rec space, 5th bedroom, 3 pc bath and laundry area. Outside you can enjoy a tree lined backyard, surrounded by the Groat Ravine with a massive deck and plenty of space to enjoy those family bbq's. Plus the added bonus of a double detached garage. Close to schools, public transportation, shopping and countless amenities. Don't miss out! SOME PHOTOS ARE VIRTUALLY STAGED. (id:6769)