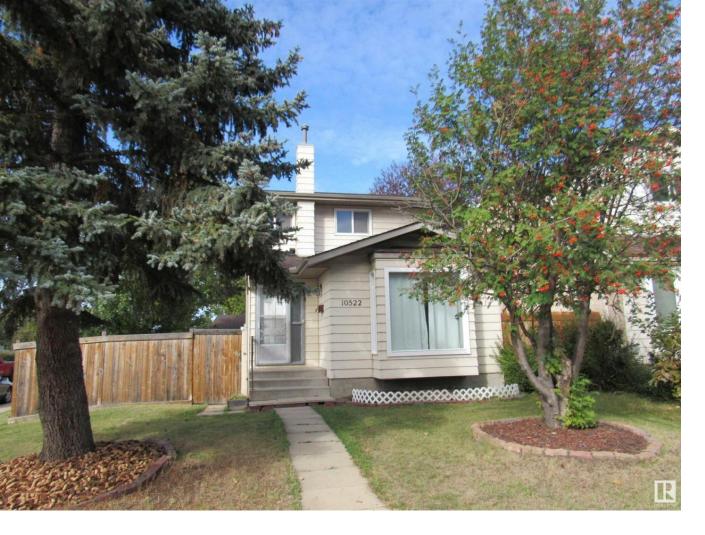

## Edmonton Alberta

\$439.000

Newly renovated 2 storey with walking distance to Keheewin elementary school. Bright and clean. Freshly painted. Brand new shingles. Newer hot water tank. Hardwood floor on main. Ceramic tiles at front and at rear entrance. Sunny living room with brand new picture window. Most of the rest windows replaced in 2019. Open kitchen with newer white lacquered cabinet panels. Cozy family room with gas fireplace. Main floor also comes with 2 pcs bath. Upstairs features 3 bedrooms and 4 pcs bath. Spacious primary bedroom with walk in closet and 3 pcs bath with new vanity sink. 4 pcs bath renovated with ceramic tiled wall from bathtub to ceiling and new vanity sink. Basement is fully finished with recreation room, den/office with 3 pcs bath. Fully fenced backyard with brick and concrete patio. 20 x 20' double detached garage. Great location. Close to school, park, playground, bus, shops, YMCA and easy access to Century LRT. Seller to provide title insurance in lieu of real property report. Quick possession. (id:6769)