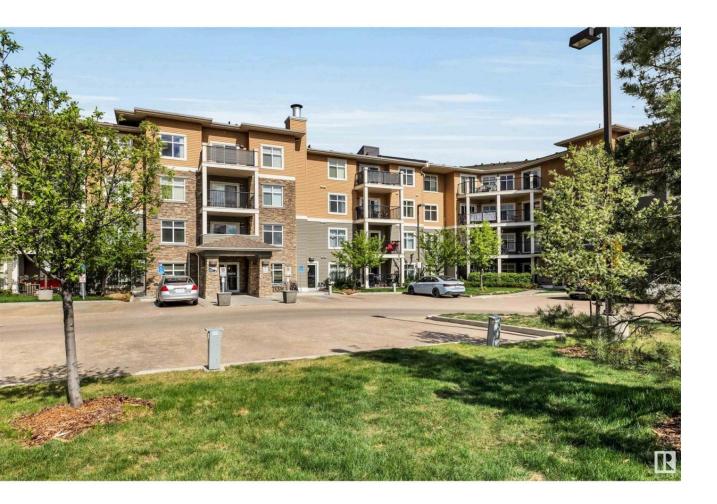

## Edmonton Alberta

LAKE VIEW CORNER UNIT!! BEST unit in the complex and area without a doubt! This beautifully upgraded and well maintained 2 Bedroom, 2 Bath Condo definitely feels like a Bungalow, not a Condo. Super Popular Complex in a Very Active and involved Community! Gorgeous upgrades include: rich laminate, tasteful paint colours, stainless steel appliances, fantastic ensuite bathroom with large shower and a built-in seat, very large windows bringing in endless natural lighting and a HUGE wrap-around patio with an amazing lake view as well as green space beside the unit, perfect for your pet (or you). Enjoy relaxing or entertaining your friends and family on your Large enclosed patio! Great way to grab fresh air! BONUS of 2 Titled Parking stalls (1 Heated underground and 1 Energized surface stall). Building amenities include: allowed use of the gyms in both buildings, social/party room, and LOTS of visitor parking! Very well managed complex with great condo fees to complete your dream lifestyle package! 10/10! (id:6769)