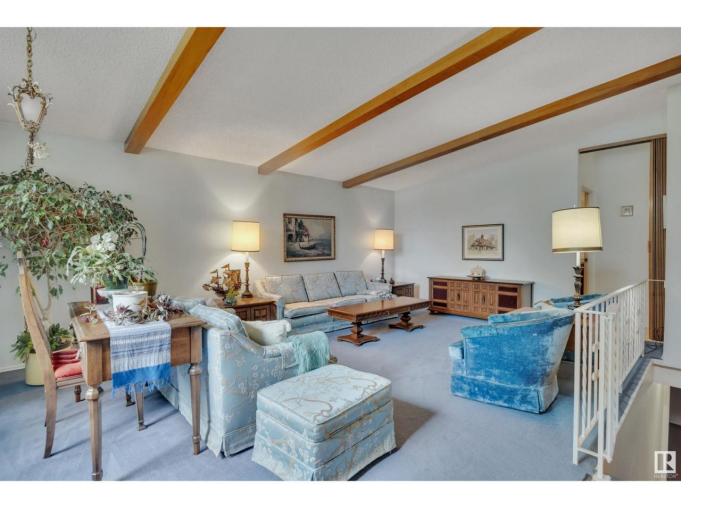

## Edmonton Alberta

\$489,000

BEST ADDRESS IN TOWN! Country living in the heart of Edmonton's RIVER VALLEY - a short walk to our TRAIL SYSTEM and short short drive to the Downtown core. This IMMACULATE OPEN BEAM BUNGALOW just off ROWLAND ROAD in Forest Heights FEELS like a beautiful cottage. THREE PLUS ONE BEDROOM/TWO FULL BATH 1190 SF above grade with a total living space of 2000+ SF. ORIGINAL OWNER. This home is loved. Most upper windows are TRIPLE PANE. HARDWOOD IN UPPER BEDROOMS. BASEMENT WET BAR. HIGH EFF. FURNACE. Enjoy a covered carport - perfect to sit & enjoy an incoming storm while protecting your vehicle from the elements! EAST FACING YARD IS ULTRA PRIVATE. Wake up to the birds and listen as they serenade you all day long. Wayne Gretzky drive is literally over the bridge but it's so quiet. A fish market/coffee shop/public swimming pool/amazing schools/library/cross country ski trails/golf course & Capilano mall are all a bike ride or a short drive away. This area is extremely sought after. Come make your dreams come true. (id:6769)