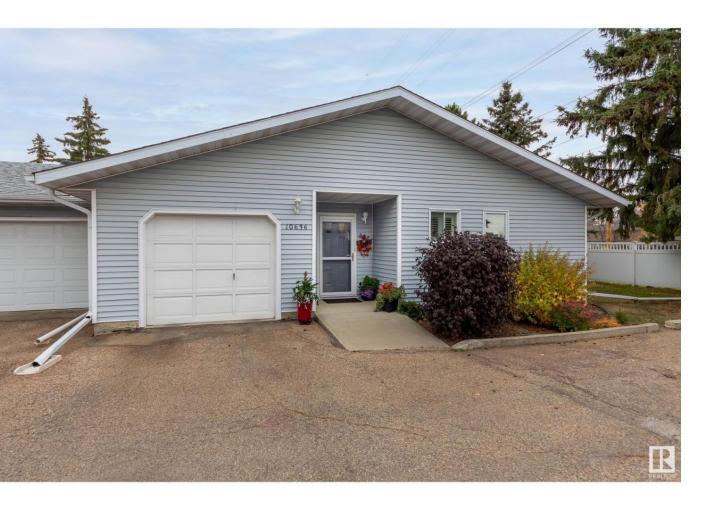

## Edmonton Alberta

\$309,900

IMMACULATE +1200sqft PLUS FULLY FINISHED basement, 3 bedroom 3 FULL bathroom bungalow located in a quiet pocket in south Edmonton. Stunning hardwood flooring, spacious living room with a beautiful corner wood burning fireplace, patio doors giving access to the private rear deck. Spacious and bright kitchen offers plenty of cabinet and counter space and access to ANOTHER outdoor patio! Huge primary bedroom features enough space for all of your furniture, a walk-in closet and a FULL ENSUITE! Mainfloor also offers a 2nd bedroom, another full bath and main floor laundry with storage space! Fully finished basement has a massive recreational room space, 3rd bedroom, 3rd full bath, den/hobby space and tons of additional storage room. This home has been meticulously maintained and is move-in ready. Incredible location, close to century park and all amenities you can think of. VALUE!!! (id:6769)