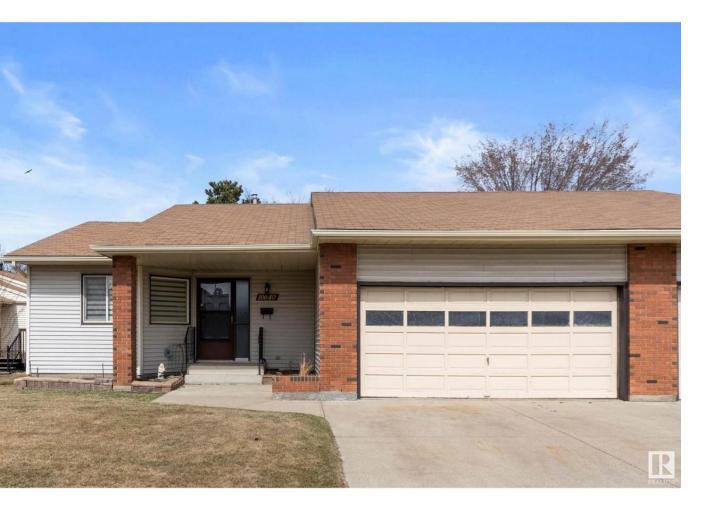

## Edmonton Alberta

\$350,000

Fabulous 1320 sq.ft. RARE ADULT BUNGALOW with a DOUBLE GARAGE & AC in HORIZON BEAUMARIS that BACKS BEAUMARIS LAKE & the 1.7 mile WALKING TRAILS that SURROUND it! Spacious 2 BEDROOM & it's been substantially UPGRADED & UPDATED recently including kitchen cabinets, stainless appliances, furnace, HWT, fresh neutral paint, lighting, carpets, toilets, mirrors, CUSTOM WINDOW COVERINGS, vanities, DRYWALL & luxury VINYL PLANK flooring IN THE BASEMENT as well. This spacious END UNIT offers PRIVACY & has plenty of GREENSPACE surrounding it. The foyer opens to a SUNLIT MAIN FLOOR with a spacious living room, the upgraded U-SHAPED KITCHEN has a breakfast nook, tons of cabinets with a counter perfect for a COFFEE CENTER, mega drawers plus a BI PANTRY. The FORMAL DINING ROOM offers PATIO DOOR access to the DECK surrounded by MATURE TREES and PRIVACY. The laundry, a 2nd. bedroom, a 4 pc. bath & the primary bedroom features a lovely CUSTOM STEAM SHOWER & WI closet. The basement is started & ready for your finishing touch! (id:6769)