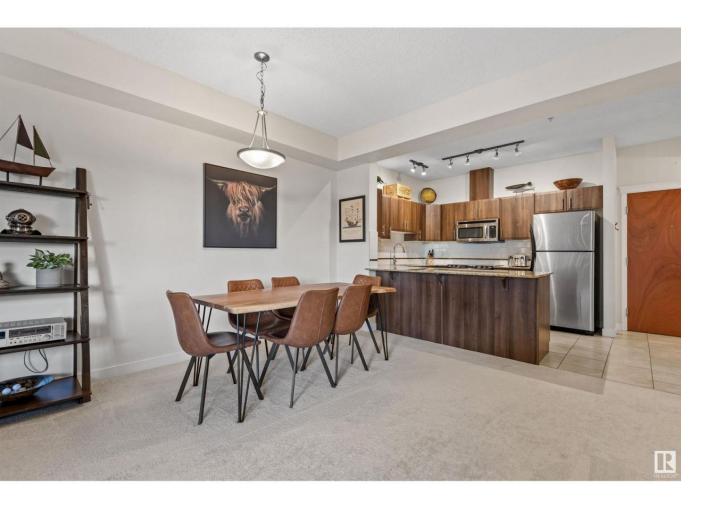

## Edmonton Alberta

\$237,800

Welcome to the Venetian, One of Downtown Edmonton's most notable and recognizable buildings, just steps to Grant Macewan University, a short walk to LRT Access, and walking distance to every amenity you could ask for! This absolutely immaculate 2 Bed, 2 full bath suite is stunning, with 9' ceilings, freshly painted, updated flooring, lovingly cared for and never rented out, and comes with a spacious in suite laundry room, heated+secured+underground parking, access the venetian's private fitness room, and has a private balcony contained within a stone paved and tree lined private and secured courtyard. With Nearly 1000 Sq Ft of living space in this suite you will love that you can have a bedroom that fits a king bed, a walk in closet, beautiful ensuite bathroom, an enormous kitchen with Upgraded Stainless Appliances and an eating bar for bar stools, you have tons of space for your dining table, workspace, and space to relax and enjoy downtime. Whether for a rental or to live and love this is a winner! (id:6769)

Living room 4.5 m X 7.98 m Dining room 1.96 m X 3.19 m Kitchen 3.14 m X 2.62 m Primary Bedroom 3.19 m X 4.01 m Bedroom 2 4.06 m X 4.04 m Listing Presented By:

Originally Listed by: RE/MAX Elite

http://www.eddydambrosio.com/