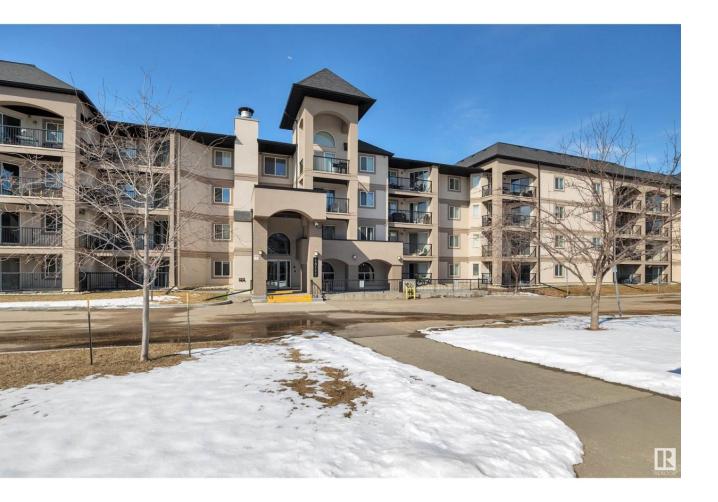

## Edmonton Alberta

Welcome to Palisades Park Villas! This bright & spacious 2 bedroom/2 bath condo features in-suite laundry, french doors, crown mouldings, & a titled underground heated parking stall, w/ secured storage space. Walk into the open concept living area with a well-designed kitchen (with ample cabinets, counter space & storage), a spacious dining area, and a comfortable living room w/ patio doors leading to a private patio area; great for hosting, bbqing, or simply to enjoy the sunshine. The large primary bedroom with walk in closet and full bathroom is positioned on the opposite side of living area to the 2nd bedroom, for added privacy & comfort. Recent upgrades include fresh paint, new bathroom sinks & shower heads, newer dishwasher (2023), microwave (2022), & washer/dryer (2021). The condo building offers a central grass area w/ gazebo, a cozy lobby w/ couches, board games & book exchange, & a healthy reserve fund. Located steps from shopping, dining, transit & w/ quick access to the Henday & Yellowhead. (id:6769)