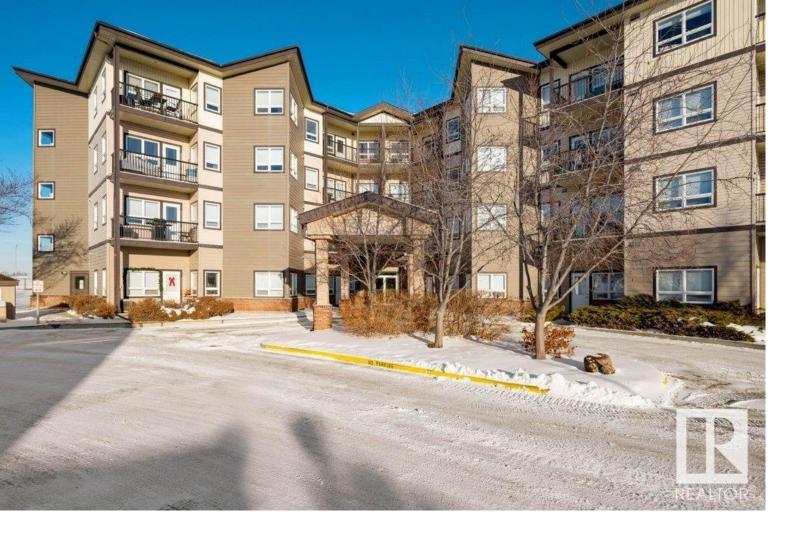

## Fort Saskatchewan Alberta

\$200,000

\*\*\*RARE FIND\*\*\* With this unit you can enter your suite through the patio instead of the main building, if you would like to. Perfect for walking your dog or receiving guests. This unit has 11 FOOT CEILINGS and SOUTH WEST windows for LOTS OF NATURAL LIGHT! The spacious kitchen features an induction stove and upgraded appliances. The bedrooms are large with big windows. There is direct access to the patio through the living room. The laundry room has space for storage and also features a Bosch washer and dryer. Enjoy underground parking and all amenities available in the Gardens located next door. Unit comes with central air conditioning. There is no age restriction and pets are allowed. (id:6769)