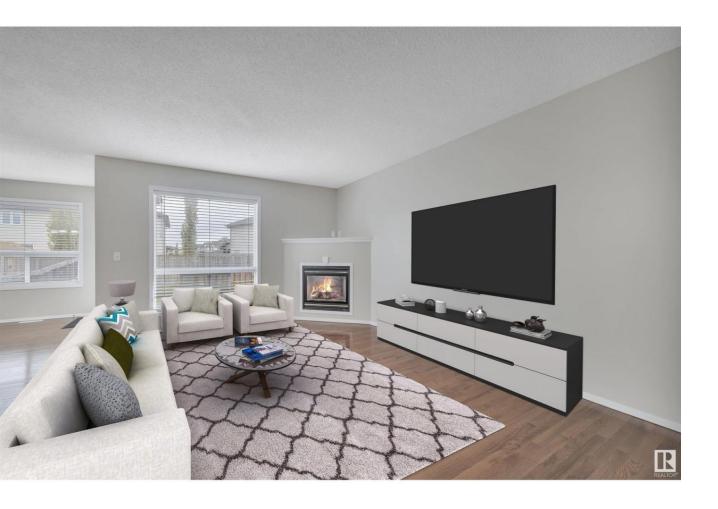

## Leduc Alberta

\$369,900

IMMEDIATE POSSESSION! NEW PAINT! OVERSIZED SINGLE GARAGE W/8 FOOT DOOR! Searching for a move in ready budget friendly home or investment property? Need a parking spot for your SUV or small truck? This 1337 sq ft 3 bed, 2.5 bath duplex might be it! Hardwood & lino flooring on the main, fresh paint on the walls & trim, gas fireplace, fenced & landscaped yard, newer microwave & oven & more! Spacious entryway leads to your connected living / dining / kitchen space; great for entertaining & functional flow. 2 pce bath & access to the back deck. Upstairs brings 3 good sized bedrooms, including the primary bedroom w/ 4 pce ensuite & walk in closet. Additional 4 pce bath & linen storage. The basement is unfinished, but home to the laundry, rough in bathroom, & space for future development. Rear deck w/ fenced & landscaped yard are great for your dogs or letting the kids play! Steps to walking trails & quick access to Hwy 2 are very convenient! Stop renting & own it today! \*Some photos virtually staged\* (id:6769)

Living room 3.39 m X 4.95 m Dining room 3.06 m X 3.8 m Kitchen 3.05 m X 3.06 m **Primary Bedroom** 3.37 m X 4.05 m **Bedroom 2** 3.52 m X 3.63 m **Bedroom 3** 2.8 m X 4.09 m Listing Presented By:

Originally Listed by: RE/MAX Elite http://kevindoyle.remax.ca/