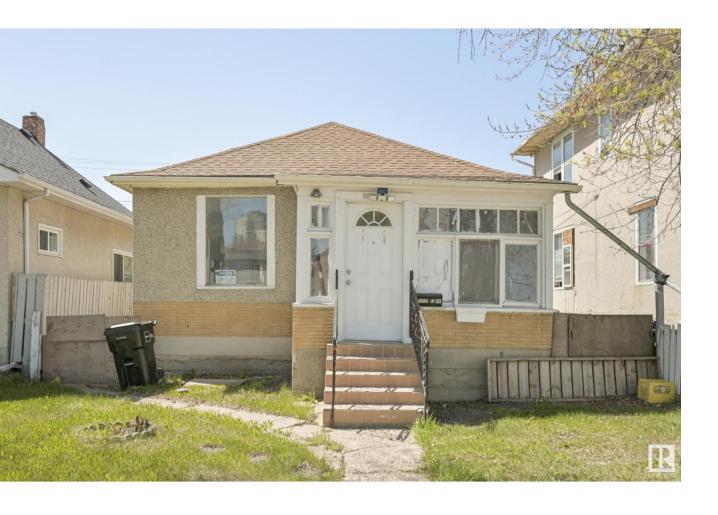

## Edmonton Alberta

\$149,900

Investor Alert! Situated on a huge lot with mature trees and a single detached garage, this property is perfect for those looking to renovate or redevelop. Whether you're an investor, flipper, or first-time buyer looking to build sweat equity, this is a rare opportunity in a rapidly evolving neighbourhood. Located just steps from Commonwealth Rec Centre, schools, shopping, and public transit, and only minutes to the ICE District, downtown, and Rogers Place. With redevelopment happening all around, McCauley is a vibrant and growing community with loads of upside. Don't miss your chance to get into this up-and-coming area at an affordable price! SOME PHOTOS ARE VIRTUALLY STAGED. (id:6769)