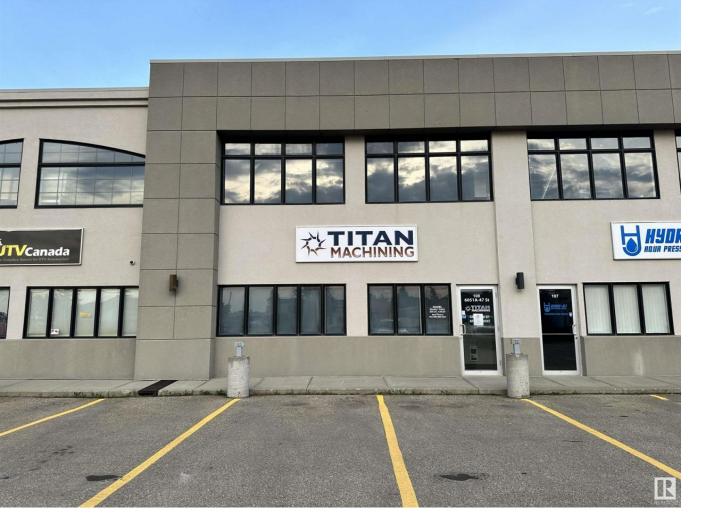

## Leduc Alberta \$799,000

High-Visibility Commercial Property with Prime Exposure located in Jubilee Business Center. This steel frame building features a reception area, two offices, and a mezzanine level with a convenient kitchenette, making it ideal for a range of professional and commercial endeavors. Total of 3433 square feet: 2739 square foot main floor with shared office area and warehouse bay. 694 square feet of finished mezzanine space. 10 Ton Crane Ready. LED lighting. 16' (w) X 18' (H) OH door, 26' high ceilings, 3 phase 600V power, radiant heat, floor drain, City water & sewer, natural gas, phone, internet, sprinkler system throughout, security system rough-in. 2 assigned, energized parking stalls with plenty of additional customer parking. Located in Leduc, this property benefits from proximity to major transportation routes and amenities, facilitating ease of access and connectivity. An ideal investment opportunity for businesses looking to establish or expand their presence in a vibrant and growing community. (id:6769)