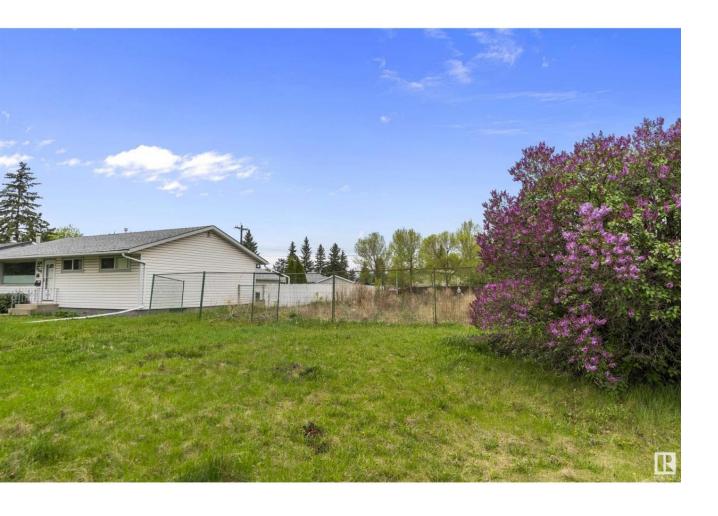

## Edmonton Alberta

\$435,000

INVESTOR OPPORTUNITY! Beautiful CORNER LOT located on a side street with potential for suites and commercial development on 156 Street. Currently vacant land. LOT DIMENSIONS  $58' \times 117'$ . (id:6769)