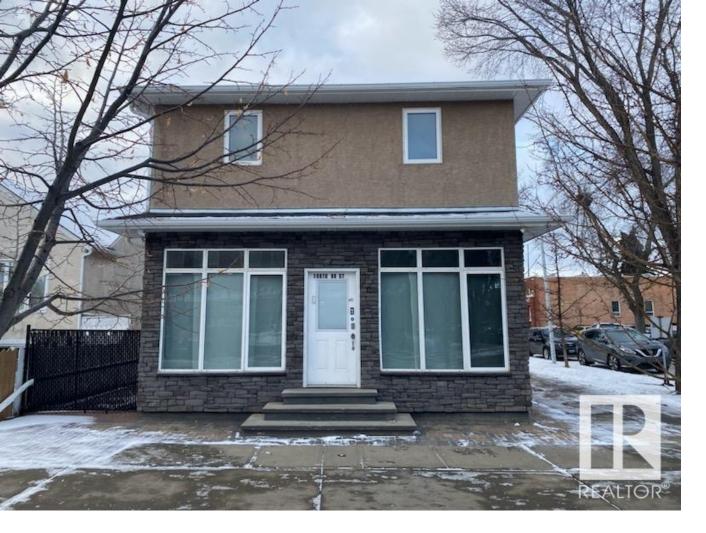

## Edmonton Alberta

Great location and excellent exposure on 96 Street & 108 Avenue. 690 SF +/- main floor retail/office space in a well-maintained building. Ample front and side street parking for customers. Rental rate of \$20,00/sq. ft. net with \$10.50 /sq. ft operating costs inclusive of property tax, management, common area maintenance and utilities. (id:6769)