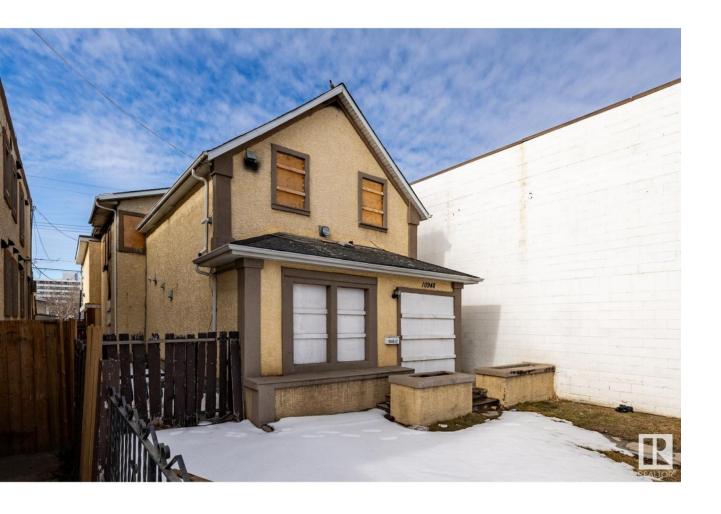

## Edmonton Alberta

\$150,000

Property being sold at land value. This tear down property is a great location and zoning for a new build for any investor. Close to schools, shopping and public transportation. Offers subject to Court Review. Property is sold AS IS; WHERE IS. Seller makes no representations, warranties, or guarantees of any kind. Schedule A to accompany all offers. (id:6769)