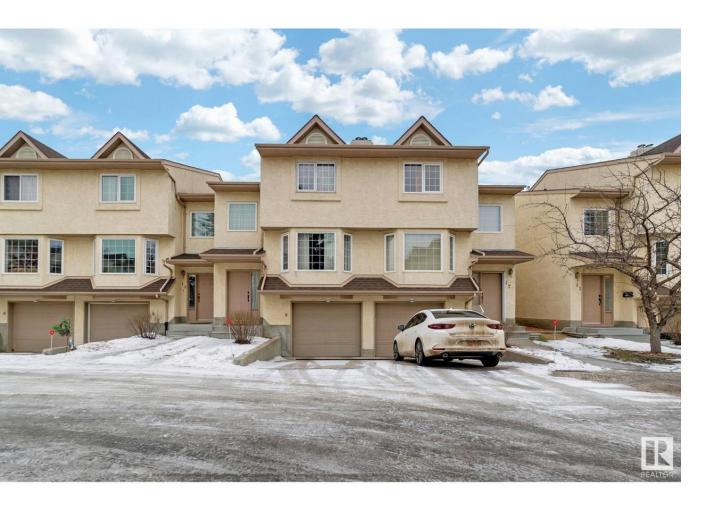

## Edmonton Alberta

\$279,888

A captivating home awaits you in Kirkness neighborhood. This exquisite home is meticulously WELL MAINTAINED and offers a warm inviting ambiance. As you step up the steps, you are greeted by a cozy living room that seamlessly flows into an OPEN KITCHEN. The kitchen boasts spacious cabinetry, countertops and all the ESSENTIAL STAINLESS STEEL APPLIANCES you need. The main floor is completed by a convenient 2-piece bathroom and Laundry Room. On the upper level, you will discover 3 BEDROOMS. The first master bedroom features a 4-PC ENSUITE BATH and a walk-through closet. The other 2 bedrooms are well sized and an additional 4-PC BATH completes the upper floor. As you make your way to the basement, you will find a spacious room/den/office, the mechanical room and your very own ATTACHED SINGLE GARAGE, providing shelter from the cold weather. This home is truly a must-see gem in the Kirkness neighborhood. Only a short drive to ANTHONY HENDAY, CLAREVIEW STATION and the beautiful CLAREVIEW REC CENTER. (id:6769)