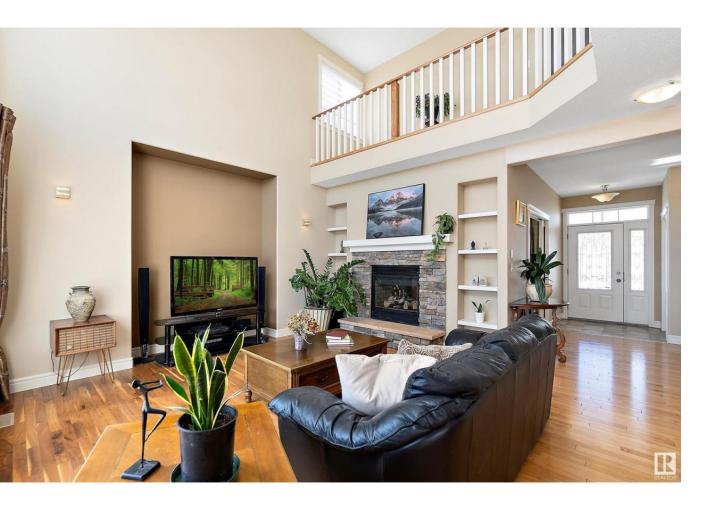

## Beaumont Alberta

Location! Location! Welcome home to COUNTRY CLUB PLACE, a prestigious CUL DE SAC of homes in COLONIALE ESTATES, steps from COLONIALE GOLF & C.C. a PGA rated course. This is the PERFECT FAMILY HOME featuring a large foyer, FORMAL DINING ROOM with french doors & rich stone & white mantel on the 2 way fireplace. Enter the SUNLIT GREAT ROOM with 2 STOREY CEILINGS, BI CABINETRY, 2 WAY FIREPLACE, a WALL OF WINDOWS plus RICH BRAZILIAN HARDWOOD FLOORING. A generous BREAKFAST NOOK offers access to the large SE BACK YARD with STONE PATIOS. The ISLAND KITCHEN features white cabinets, GRANITE counters, STAINLESS APPLIANCES & a WALK THRU PANTRY. Up the SWEEPING STAIRCASE to a LOFT space, great BONUS ROOM with a FIREPLACE, wall to wall windows & FRENCH DOORS. The gracious primary offers a SPA ENSUITE with OVERSIZED SHOWER, tub & WI closet. The LAUNDRY ROOM, a 4 pc. bath & 2 large bedrooms complete the upper level. The basement is waiting for development! 2022 SHINGLES, NEW BLINDS with REMOTES in 2023, H20 Softener & RO. (id:6769)