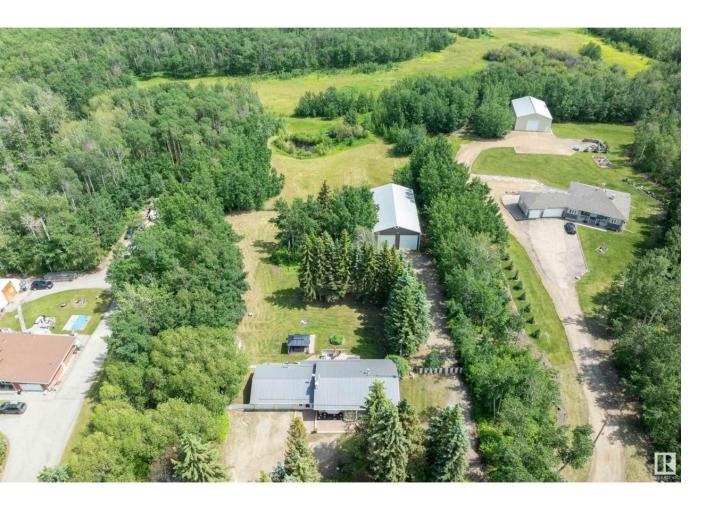

## Rural Leduc County Alberta

\$799,900

Super UPGRADED & UPDATED 1135 sq. ft. BUNGALOW on a 3.11 FENCED, TREED & ROLLING ACRES with a DOUBLE GARAGE plus a 70' x 38' SHOP with CONCRETE & POWER, MINUTES TO BEAUMONT/LEDUC.

MODERN FARMHOUSE describes this COUNTRY HOME which offers a CENTRAL FOYER, a generous LIVING ROOM features newer LUXURY VINYL PLANK & large picture window. The SPACIOUS KITCHEN has an abundance of RICH WHITE CABINETS with BLACK ACCENTS, a CENTRAL ISLAND with a newer GAS COOKTOP, PANTRY, KNOTTY PLANK FLOORING, great DINING SPACE & access to the COMPOSITE DECK & HOT TUB & YARD. The main bath combines an 4 PC. BATH & plenty of room for the LAUNDRY! Two large bedrooms complete the main floor. Down the CENTRAL STAIRCASE to the FINISHED BASEMENT offering a lovely family room with HI EFFICIENCY FIREPLACE plus a 2nd KITCHEN with fridge and stove. A 3 piece bath with shower & upgraded dual flush toilet, plus 2 generous sized bedrooms PLUS DIRECT ACCESS UP TO THE BREEZEWAY. UPGRADED FURNACE, HWT, METAL ROOFS, PVC WINDOWS & SEPTIC, PLUMBING. (id:6769)