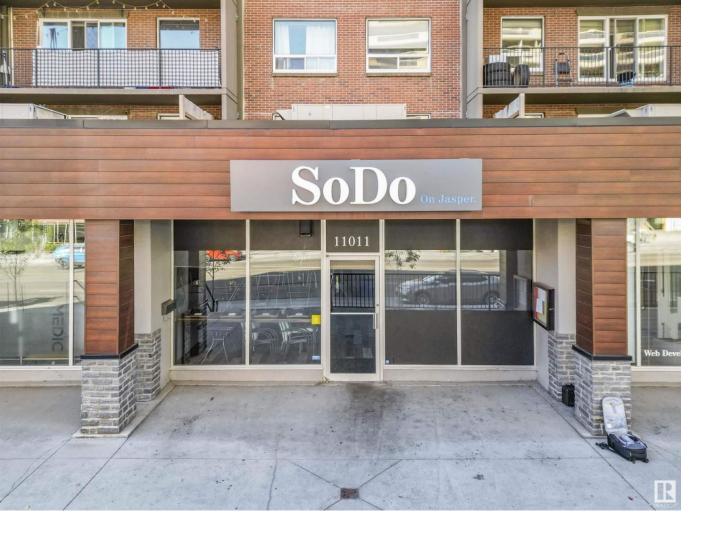

## Edmonton Alberta \$399,900

INVESTORS! Excellent Triple Net (NNN) investment offered at over a 7% cap rate! With a fresh long term lease, this is a very attractive addition to any investors portfolio whether you're a veteran or looking to get into your first property. As a NNN lease, it's as close to set it and forget it as you can get in real estate. Currently operating as a 35 person Cocktail bar and Resturant (plus 12 for patio) it has a great culture with a loyal client base with great google reviews and thriving social media platforms. This will not stick around long! (id:6769)