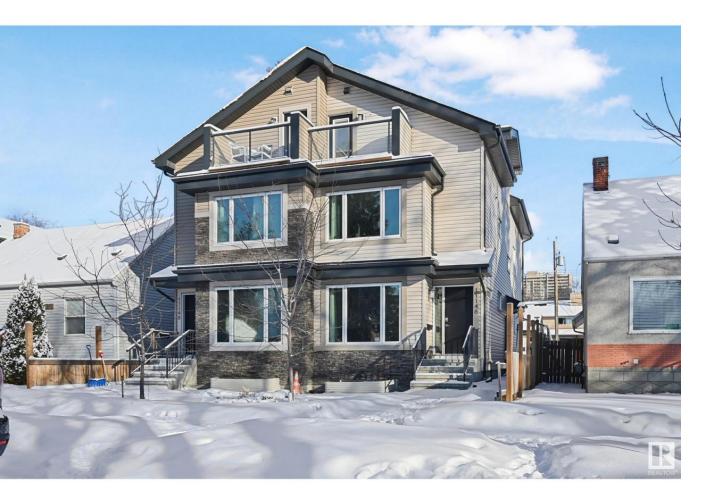

## Edmonton Alberta \$700,000

Investor Alert! Unique, well functioning half-duplex layout featuring 5 bedrooms, 5 bathrooms, 3 living areas, 3 laundry sets, side entry & double detached garage. Approximately 2800sf of living space on 4 levels. Ideal location, within a 5min drive to U of A campus & hospital. Sunny south facing living room for entertaining. Bright kitchen with ample storage cabinets, quartz counters, trendy herringbone laid subway tile, stainless steel appliances & full dining nook. Powder room with laundry set. 2nd level offers 3 spacious bedrooms, 2 full bathrooms for shared living arrangements, a growing family or additional home office/library. A bright loft level offers a bonus room w/snack station which can double as a studio. Large bedroom, 3pc bathroom, laundry room & roof top patio. Lower level highlights a recreation room for games night, a generous sized 5th bedroom, 3pc bathroom, 3rd laundry set & mechanical access. Plenty of storage throughout the home. Low maintenance landscaping. A great income property. (id:6769)