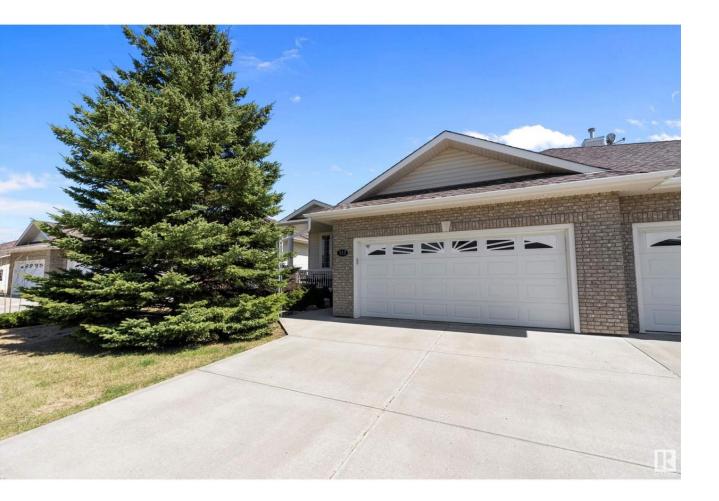

## Leduc Alberta \$589,900

Rare opportunity in Woodland Greens--a gated adult (18+) community in desirable Windrose, backing the Leduc Golf & Country Club! Spacious bungalow condo that offers maintenance-free living & features a bright, open-concept main floor with hardwood floors, granite countertops, corner pantry, gas fireplace, & dining area that looks out onto a concrete patio overlooking the golf course. The main level has 2 generously sized bedrooms, including a large primary suite with a 4-piece ensuite & ample closet space. The second bedroom is ideal for guests or can easily function as a home office. A second full bathroom & convenient main-floor laundry/mudroom complete the upper level. The fully finished basement adds more space w/ a huge rec room featuring a wet bar, a 3rd bedroom, 3-piece bathroom, workshop, craft room, plenty of storage & in floor heating. Well-managed complex in an unbeatable location with lawn & snow care included. Close to walking paths, shopping, & much more. A rare find! (id:6769)