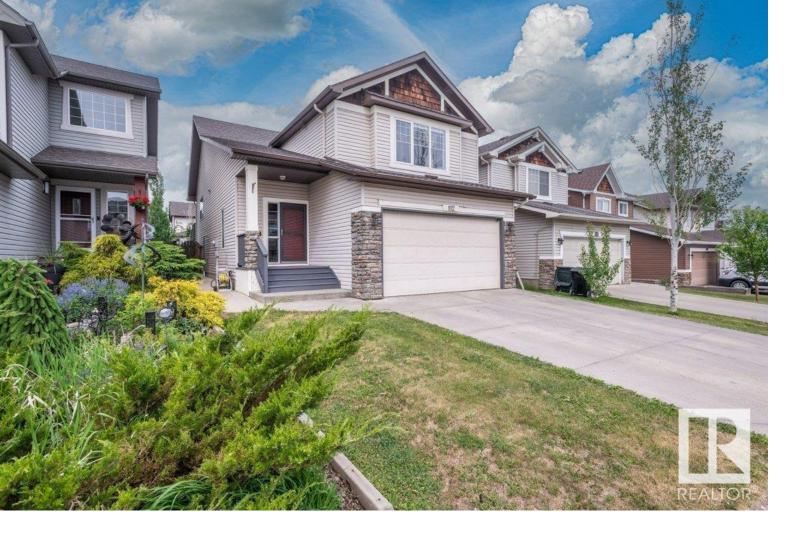

## Sherwood Park Alberta \$555,000

Perfectly located for a growing family, this beautifully maintained bi-level offers 4 bedrooms and 3 full bathrooms, just a 5-minute walk to schools and parks. Inside, the spacious great room welcomes you with vaulted ceilings and a cozy corner gas fireplace--ideal for relaxing evenings or lively family gatherings. The kitchen offers an abundance of cabinets, a large island with granite counters, and plenty of space for meal prep and connection. The primary bedroom features a walk-in closet and private ensuite for added comfort. Downstairs, enjoy a finished basement with a refreshment bar in the games room--large enough for a pool table. A warm family room with a wood-burning fireplace adds charm, along with a tucked-away corner desk space for remote work or homework. Outside, the fenced backyard is ready for kids and pets to play. This is a home that's been loved, cared for, and designed with lifestyle in mind. A must-see for families looking to put down roots in Sherwood Park. (id:6769)