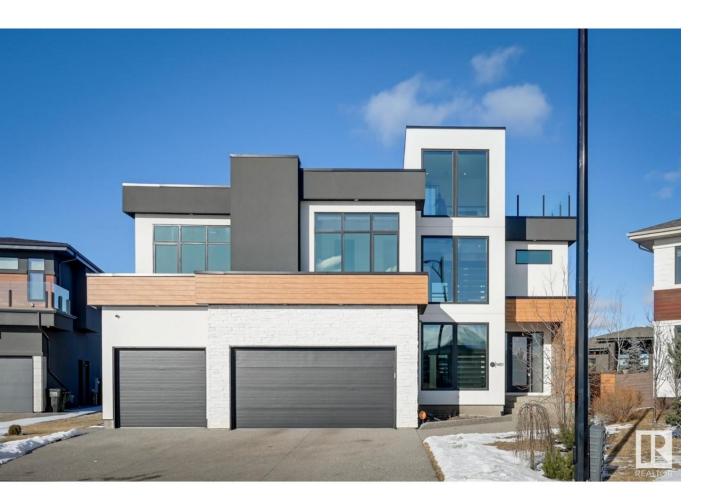

## Edmonton Alberta \$1,448,800

Quality custom built home loaded w/ upgrades, tasteful finishes & approx 4,100sf total living space. Plus EXPANSIVE VIEWS from massive ROOF TOP PATIO. No shortage of natural light w/ sweeping vaulted ceilings & Irg windows. Gravitate towards the stunning fireplace w/ black marble features or congregate in the Chef's Kitchen w/ an o/s matte granite island, commercial appliance package, bar space & gorgeous cabinetry. Main level complete w/ ample closet/storage & 2pc powder w/ slate features. Upstairs find 3 bdrms--each containing an ensutie. Primary is a retreat w/ luxury bathroom. Fully finished basement features a wet bar, rec space, 2 addtl bdrms & 3pc bath w/ 10 mil glass & tile features. HUGE PIE LOT w/ ample privacy. Plus TRIPLE GARAGE w/ heated floors, drains, H+C taps plus 8' doors. Upgrades include 10' ceilings on main level w/ 8' doors throughout, in-floor heating (incl basement), custom engineered hardwood, o/s 80G water tank, AC & \$50K worth of Control 4 lighting & audio throughout entire home. (id:6769)