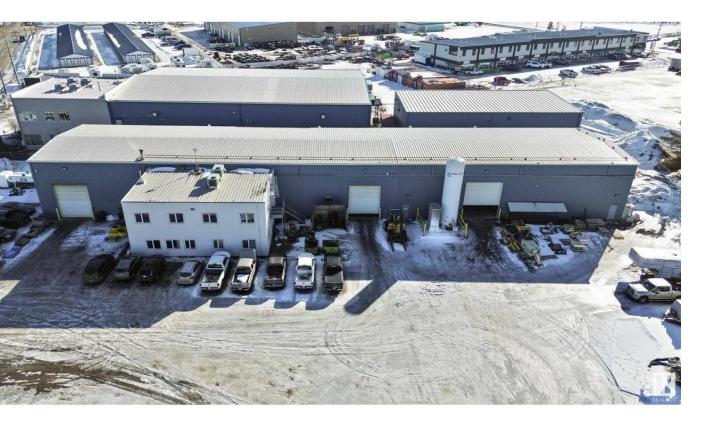

## Fort Saskatchewan Alberta

\$5,769,230

INVESTMENT OPPORTUNITY! Excellent long term single user tenant with newly signed lease agreement in place. Two story office complex blt in 1998 with 50x250 shop.2 x 5T crane, 1 7.5T crane. 6.5 Cap Rate in the Industrial Heartland! (id:6769)