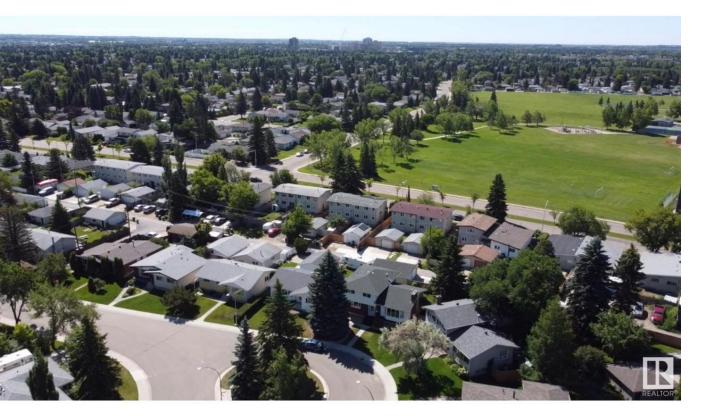

## Edmonton Alberta \$578,800

PRIME SOUTH CENTRAL LOCATION tucked into a quiet keyhole w/ unique CUSTOM FLOORPLAN. Original owners have maintained & cared for this property! Over 2,000sf ABOVE GRADE plus FINISHED BASEMENT W/ 10.5' CEILINGS. Move-in & enjoy mid-century living or update to find a mix of mid-century & modern! Stunning living room w/ brick fireplace (onlooking landscaped cul-de-sac), formal dining & kitchen are the perfect spaces to congregate. Upstairs find 2 spare bdrms, 5pc shared bthrm & Irg primary rm w/ 3pc ensuite. Main level complete w/ bdrm (or office), 3pc bthrm, family rm & laundry rm (w/ sink). Basement great to entertain + 5th bdrm (& potential of 6th bdm). PIE LOT allows for ample yard space, massive concrete lounging pad, mature trees/perennials & OVERSIZED DOUBLE GARAGE. Windows updated to dbl pane, newer shingles & irrigation system. Located w/in a few minute walk of Louis St. Laurent, Harry Ainlay & Confederation Leisure Centre/Park. Plus shopping/dining, LRT/transit & major arteries easily accessible. (id:6769)