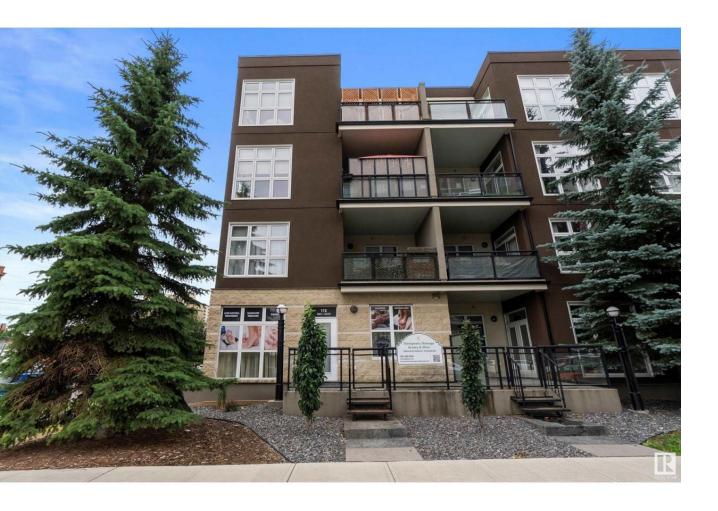

## Edmonton Alberta

\$335,000

TRENDY GLENORA GATES COMMERCIAL BUSINESS CONDO for SALE situated in a residential complex at ground level & located in a perfect central location right in the BREWERY DISTRICT. This TURNKEY OPERATION operates as THERAPEUTIC MASSAGE, BEAUTY AND MORE offering HOLISTIC & NATURAL TREATMENTS including REFLEXOLOGY plus SPA SERVCES including Manicures/Pedicures & Waxing. Well situated CORNER UNIT CONDO with 4 ROOMS & 1 FULL BATHROOM. It has a reception & sitting/waiting area right on the street entrance. Included are 2 TITLED UNDERGROUND PARKING STALLS and plenty of ON-SITE VISITOR parking for customers. This condominium is an appointed retail/commercial unit suitable for a wide range of retail & professional uses under DIRECT DEVELOPMENT CONTROL PROVISION (DC1-19312) ZONING. Ready for new owner & operation. All unattached fixtures are negotiable. Monthly Condo fees of \$620.86. (id:6769)