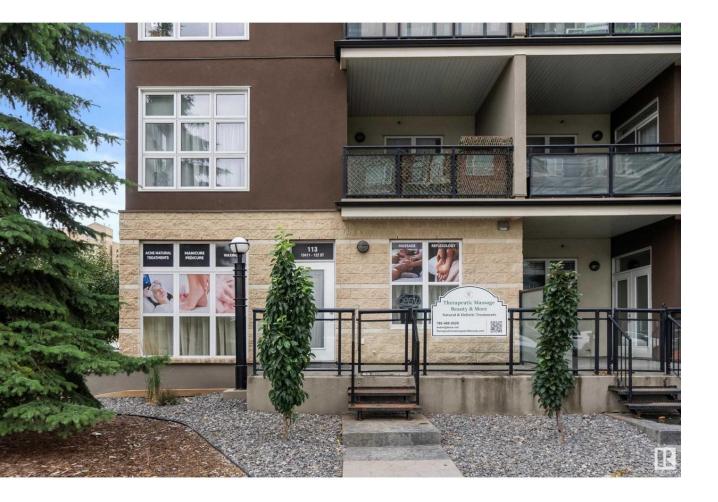

## Edmonton Alberta

TRENDY GLENORA GATES COMMERCIAL BUSINESS CONDO for SALE situated in a residential complex at ground level & located in a perfect central location right in the BREWERY DISTRICT. This TURNKEY OPERATION operates as THERAPEUTIC MASSAGE, BEAUTY AND MORE offering HOLISTIC & NATURAL TREATMENTS including REFLEXOLOGY plus SPA SERVCES including Manicures/Pedicures & Waxing. Well situated CORNER UNIT CONDO with 4 ROOMS & 1 FULL BATHROOM. It has a reception & sitting/waiting area right on the street entrance. Included are 2 TITLED UNDERGROUND PARKING STALLS and plenty of ON-SITE VISITOR parking for customers. This condominium is an appointed retail/commercial unit suitable for a wide range of retail & professional uses under DIRECT DEVELOPMENT CONTROL PROVISION (DC1-19312) ZONING. Ready for new owner & operation. All unattached fixtures are negotiable. (id:6769)