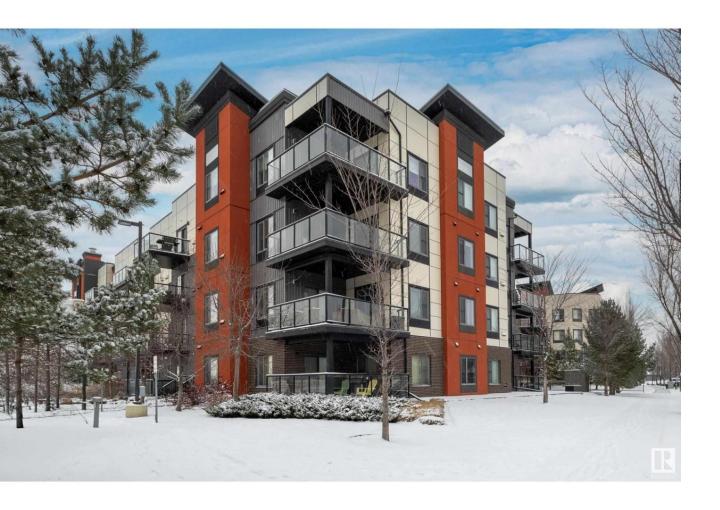

## Edmonton Alberta

\$285,000

Step into the lifestyle youve been dreaming of with this stunning 1-bedroom + flex room condo! Situated on the main floor of a beautifully designed, pet-friendly complex, this home offers the perfect blend of comfort and convenience. The inviting entryway welcomes you with a dedicated laundry room, ample closet space, and a versatile office or study nook. The open-concept layout features a bright living room and a stylish kitchen boasting sleek white cabinetry, abundant storage, and a large island with functional pots-and-pans drawers. With soaring 9' ceilings and laminate flooring, every detail is thoughtfully crafted. The spacious primary bedroom easily fits a king-sized bed and includes a walk-in closet and a luxe ensuite with a double shower. The second full bathroom is a relaxing retreat with a deep soaker tub. Enjoy the southeast-facing patio drenched in sunlight, or take advantage of building amenities like a fitness center, social room, and guest suite. 2 titled underground parking. A must see! (id:6769)