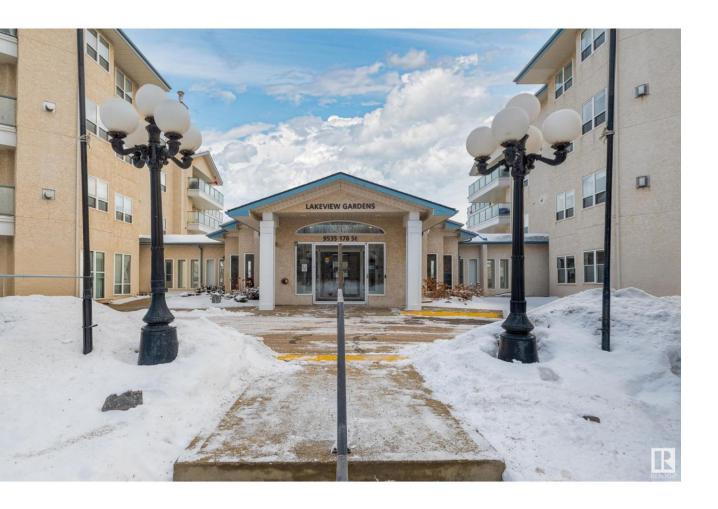

## Edmonton Alberta

\$324,900

Imagine living in a beautifully updated ground-floor unit in one of the west end's most desirable 45+ communities. This 2-bedroom, 2-bathroom home offers 1,120 Sq Ft of thoughtfully upgraded space, where comfort meets style. Enjoy the convenience of in-suite laundry and unwind on your private patio with a natural gas hookup, surrounded by lush greenery and serene forest views. Cook in a modern kitchen with sleek new countertops, refreshed cabinet doors, and top-of-the-line appliances. Relax knowing the furnace has been upgraded and the bathrooms have been completely remodeled. A heated underground TITLED parking stall with a storage cage adds even more convenience. Lakeview Gardens offers incredible amenities: a woodworking shop, mini-golf, games room, gym, party room, and library--perfect for a vibrant, social lifestyle. Located next to the West-End Senior Center, minutes from WEM, and with transit right outside, this home blends tranquility and convenience. Don't wait--come see your dream home today! (id:6769)