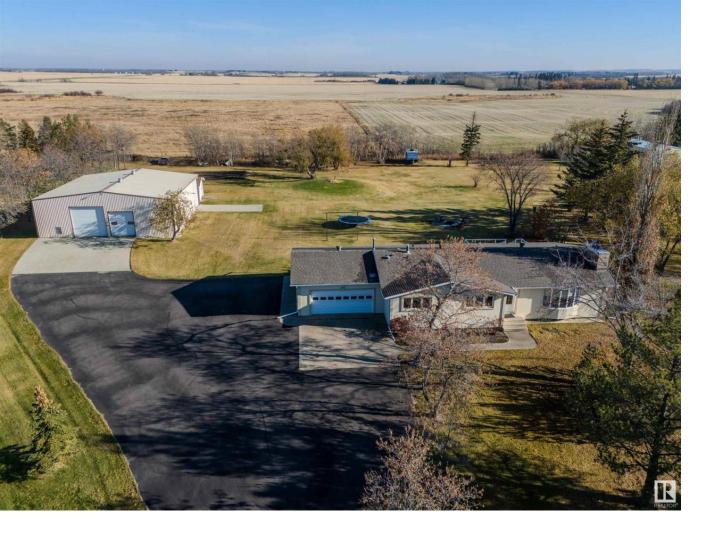

## Rural Leduc County Alberta

\$874,900

This charming bungalow offers a perfect blend of privacy, and convenience on nearly 3 acres of beautifully landscaped land, just minutes from Beaumont on paved roads and city water. The home features a well-designed layout with a spacious living room, a large kitchen, and dining area ideal for everyday meals or entertaining. The primary large bedroom has a walk-in closet, ensuite, and a stunning view of the property. Two additional bedrooms and a full bathroom round out the upstairs. The lower level offers a rec space, family room, 4th bedroom, den, bathroom, laundry room, and cold storage. Upgrades include, a new roof, vinyl windows, newer driveway, flooring, stucco exterior, and deck. The home has been exceptionally maintained. Great curb appeal and plenty of room for outdoor activities. Double attached garage, and massive 2300sqft shop with three access doors and indoor parking for a full-size RV! a true bonus for those who love to tinker or need additional storage. Priced to move quickly! (id:6769)