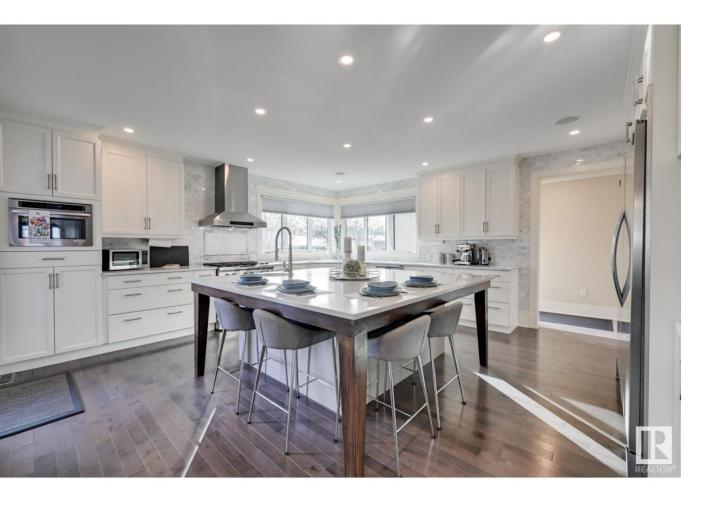

## Edmonton Alberta

\$1,100,000

One of a kind gem! Completely gutted & professionally rebuilt in 2016. Barely lived in & shows meticulous. Approx 4300sf of living space thoughtfully redesigned, upgraded & Architectural Digest worthy. Finishing palette is timeless & transitional. Sunny west facing entry greets you w/gleaming hardwood, guiding you through the great room, open to formal dining. Greeting/flex room highlights a gas fireplace, wainscoting, built in display shelving & access to powder room. Impressive kitchen w/oversized seated island, prefect for entertaining. Ample cabinetry, plenty of prep counters & upgraded appliances. Upper levels have plenty of space for a growing family including 2 bedrms w/their own ensuites & add'l 2 bedrms w/full bathrm. Lower level holds character & urban flair. Large rec level w/concrete floors, dual seating areas & wet bar. An exceptional wine room to host private tastings. Double heated garage w/plenty of storage space. Oversized deck & mature trees. Rare find of 50'x142'lot w/redesigned home. (id:6769)