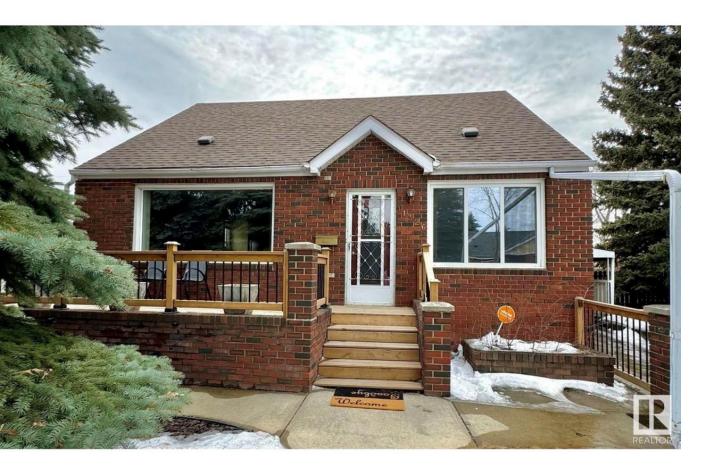

## Edmonton Alberta \$479,000

Welcome to this SPACIOUS 1317 sq ft 1.5 story home on an OVERSIZED LOT in the desireable HIGHLANDS community. This 4 bedroom 2 bath home is STUNNING!! Upon entering you'll find a warm, cozy living room with a fireplace. The upgraded kitchen features quality cabinets, granite countertops, and a gas stove, perfect for gatherings. On the main floor, you'll also find an EXPANDED 5 PIECE bathroom, and guest bedroom. Upstairs you'll see two cute bedrooms with SO MUCH closet space. Then, downstairs you'll discover a FULLY FINISHED BASEMENT with a SECOND KITCHEN and living room, in addition to another bedroom, a laundry room, and a 3-piece bathroom!!! But that's not all - this property also offers a HUGE backyard, and GREENHOUSE providing ample space for outdoor activities and potential landscaping and gardening projects. You'll also find a MASSIVE GARAGE on the property, with an attached carport too!!! PERFECT LOCATION in HIGHLANDS close to schools, Concordia University, and downtown. THIS COULD BE YOURS!!!!! (id:6769)