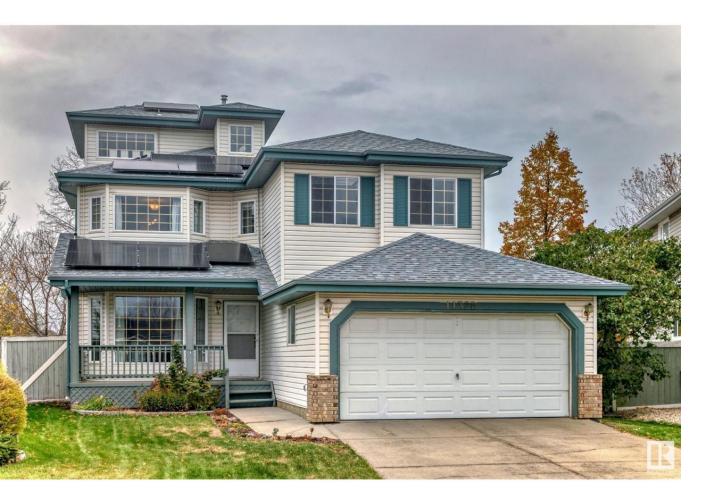

## Edmonton Alberta

Executive 4 bedroom 2 storey with park like backyard (11,732 sq ft) backing onto green area (not power line) located at the sought after Twin brooks neighbourhood. Cozy living room w/ bay window. Sunny family room w/ gas fireplace and built in shelves. Open kitchen w/ white cabinets & breakfast bar. Eating nook off patio door to brick patio. Dining room/den may be converted to extra bedroom as there is 3 pcs bath . Upstairs features 4 bedrooms, & 4 pcs bath w/ laundry area. Spacious primary bedroom w/ 3 pcs ensuite. Also a bonus room on the 3rd level. Basement partly finished w/ office, den, rough in bathroom & future rumpus room. Other outstanding features including newer shingles, hi efficiency furnace, newer hot water tank , new solar panels (installed in 03/2024) generating sufficient electricity for home consumption w/ credit from Epcor. Fully fenced backyard w/garden area. Just walking distance to George Nicholson elementary school. Close to bus, shops, LRT , YMCA and Anthony Henday freeway. (id:6769)