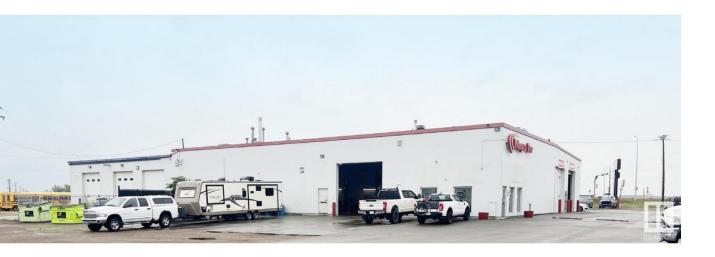

## Fort Saskatchewan Alberta

NAI Commercial is pleased to present an opportunity to acquire 22,651.5 SF multi-tenanted industrial investment property located at 11402 89 Avenue and 8906 114 Street, Fort Saskatchewan, AB (the Subject Property). The Subject Property represents a stable, income-producing asset operating on carefree NNN leases secured by various tenants. NOI: \$364,000 at an asking cap rate of 6.5%. 94.7% leased. Fully fenced yard. Located on Veterans Way (HWY 15). 3.95 Acres. (id:6769)