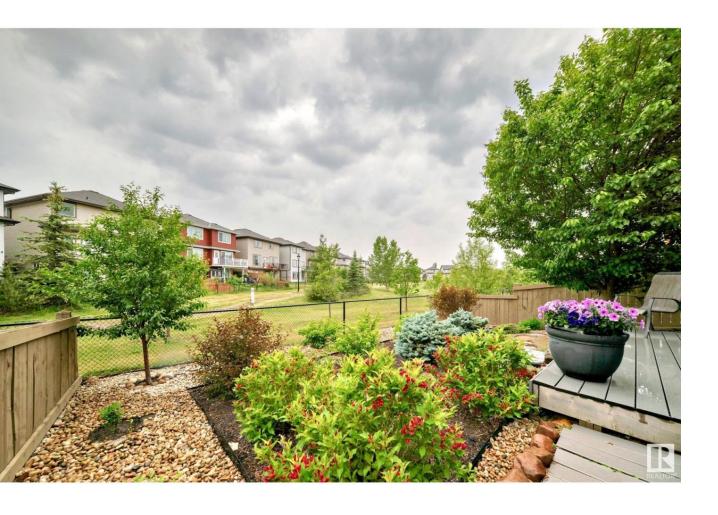

## Edmonton Alberta

\$659,900

BACKS ONTO GREEN SPACE, SHOWS IMMACULATE, PET/SMOKE FREE, AIR CONDITIOINING! Backs onto green space and walkway. Just steps from pond. Upgraded hardwood flooring, air-conditioning, brand-new washer and dryer. This beautiful home shows pride of ownership inside and out - guaranteed immaculate. Added bonus: both pet free and smoke free. Newer tankless HWT, microwave convection oven, two level composite deck, 24 X 22 garage. (id:6769)