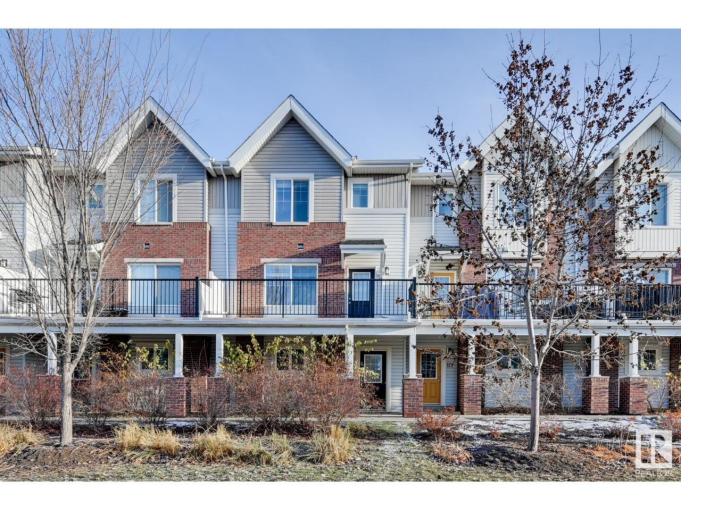

## Sherwood Park Alberta

\$333,800

This spacious 3 bedroom/3 bath/3-storey home in desirable Emerald Hills. Main floor boasts quality finishings, gorgeous open concept living space and upgraded kitchen, including granite counters, large island & walk-in pantry. Living room features a large attached balcony to enjoy the fresh air and green space. Main level complete w/ 2pc bathroom and laundry. Upper level boasts 3 well-sized bedrooms. Primary bedroom has 3pc ensuite w/ a large walk-in shower & an oversized closet. Plus 2nd shared 4pc bathroom upstairs. Other features include a double attached garage, plenty of storage, energy-efficient mechanical including tankless hot water for a lower utility bill. This well maintained complex offers visitor parking and is conveniently located close to shopping & walking trails. Quick proximity to Yellowhead & Baseline Rd, schools & public transportation. A must see! (id:6769)