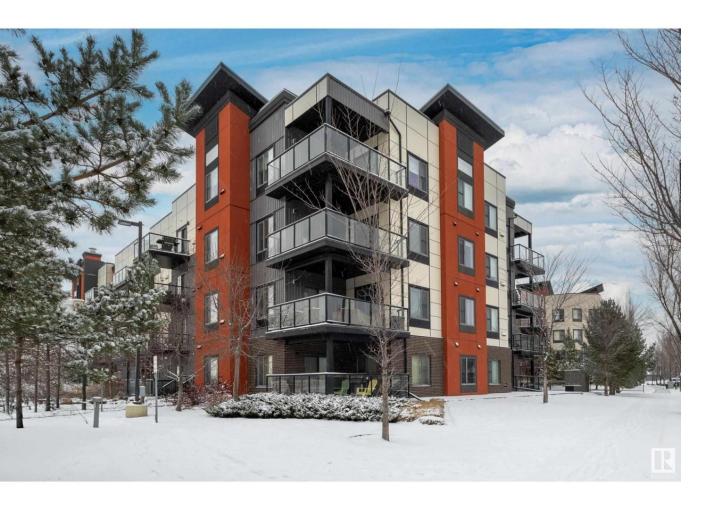

## Edmonton Alberta

\$278,000

Picture this: weekend brunch at the island, espresso in hand, sun streaming through soaring 9ft ceilings—welcome to the lifestyle you've been craving. This main-floor stunner is the perfect blend of modern and zero-maintenance living, tailor-made for young professionals or couples who want it all. The open-concept kitchen features a Quartz island, plenty of space to prep, sip wine, or impress guests with your latest culinary experiment. The primary suite? A total vibe, with dual closets and ensuite that feels straight out of a boutique hotel. The second bedroom?--Your call because flexibility is everything. Step outside to your private patio, where morning coffee and post-work unwinding just hit different. This unit comes with 2 titled stalls (one heated underground with storage, one surface). Located by Currents of Windermere, you're surrounded by top restaurants, fitness studios, and everything you need to live your best life. No stress. Just a home that looks good, feels great, and fits your lifestyle. (id:6769)