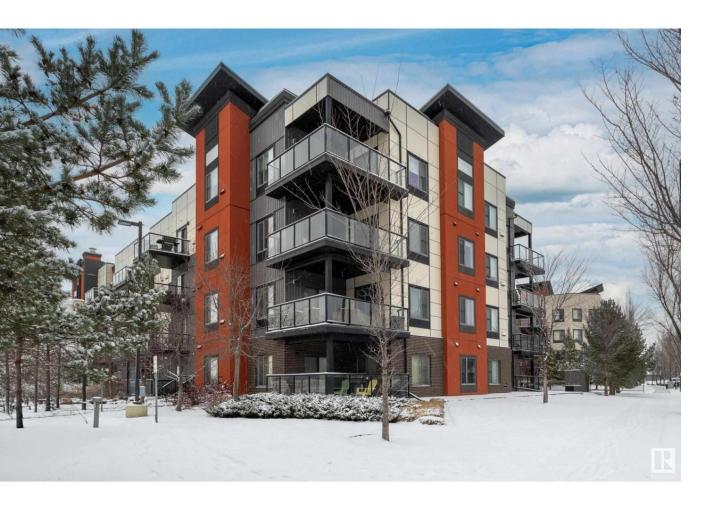

## Edmonton Alberta

\$282,500

This stunning main-floor condo is a perfect blend of modern style and convenience. Featuring 2 bedrooms, it offers a thoughtfully designed kitchen with stainless steel appliances, a Quartz island, and soaring 9-foot ceilings. The spacious primary bedroom includes dual closets and a spa-like ensuite, while the versatile second bedroom is ideal for guests or a home office. Step outside to your private patio, perfect for morning coffee or relaxing evenings. This home also includes two titled parking stalls--one energized surface and one underground with attached storage--providing ultimate convenience. Ideally located minutes from the Anthony Henday, excellent schools, public transit, and the vibrant Currents of Windermere, you'll enjoy access to premier dining, fitness, and medical facilities. Whether you're entertaining or unwinding, this condo delivers the lifestyle you've been looking for. Don't miss the chance to make this impeccable residence your own--it's everything you've been dreaming of! (id:6769)