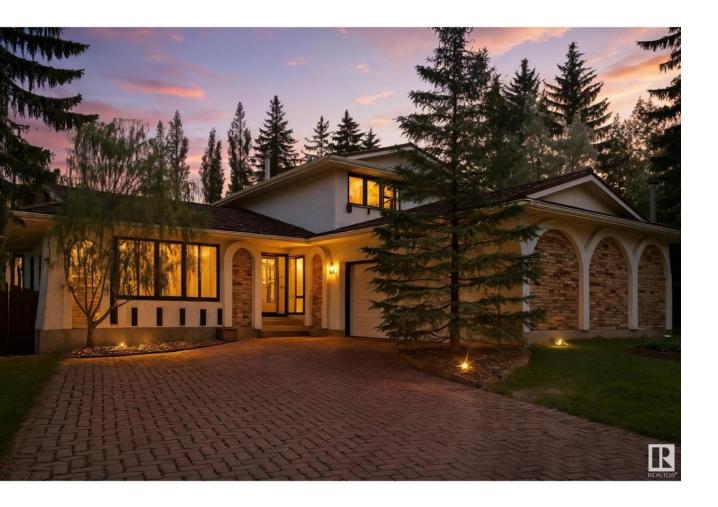

## Edmonton Alberta

\$599,800

MASSIVE 10,000+ SQFT PIE-SHAPED LOT IN SWEET GRASS BACKING THE PROVIDENCE CENTRE, this classic Spanish-inspired gem offers incredible potential in one of Edmonton's most sought-after locations. A grand living room with bay window flows into a formal dining room with mirrored coffered ceiling & tons of natural light. The bright white kitchen offers a second dining area & leads to a sunken living room with wood-burning fireplace & wet bar--perfect for entertaining. A bedroom, laundry, & 2-piece bath complete the main level. Upstairs features a spacious primary with walk-in closet & 3-piece ensuite, two more bedrooms, & a 4-piece bath. The partially finished basement includes a living area, 2 bdrms, & storage. The private backyard is a true oasis-lush, expansive, & lined with mature trees offering direct access to the greenbelt. Metal roof, an OVERSIZED double attached garage, and located in a quiet cul-de-sac near top schools, Derrick Golf Club, Southgate, and Whitemud. SOME PHOTOS ARE VIRTUALLY STAGED. (id:6769)