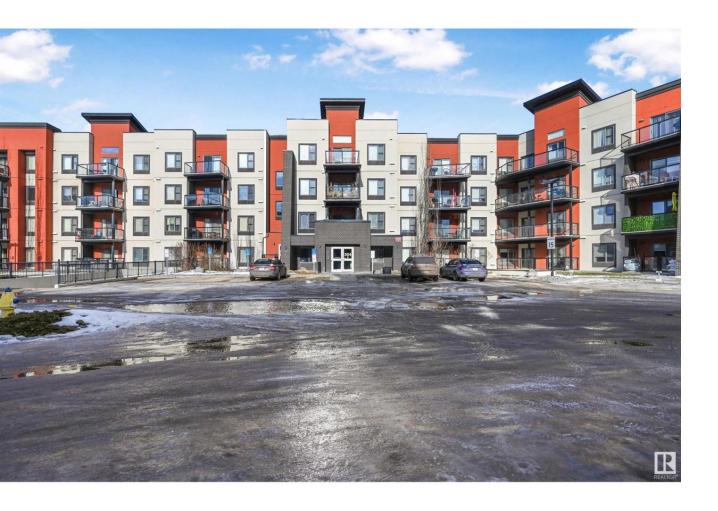

## Edmonton Alberta

\$283,800

Better than NEW! Move in Ready! Stunning, bright sunny 2 bedrm + den open concept layout. Completely renovated- Modern white kitchen, new counters, sleek backsplash tiling, breakfast counter & updated appliances (fridge 2017, microwave hood fan 2024, D/W new). Dining area overlooks the Great rm which leads to an oversized patio facing trees w/no neighbors peering into your unit. Gorgeous new laminate flooring & new paint. Large windows fill the rooms w/natural light + 9' ceilings. In suite laundry/ storage. Bedrms are located on either side of the living area for added privacy. Primary rm has a walk through closet & 3 pc ensuite. The den/flex rm can be used as a yoga or gaming rm. Heated secured U/G titled parking w/storage cage is located close to the elevator. Guest suite down the hall+ Social/games rm & exercise rm (cancel your Club membership!). Close to park/playground, shopping, transit, Cineplex, restaurants& Rec Centre. Lots of visitor parking. Easy access to all areas of the City & the Airport (id:6769)